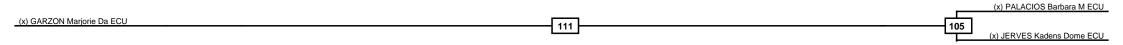

## Ecuador Open G2 Senior 2024 FRI 31 MAY 2024 Men -63kg Contestants: 4

LEGEND RSC: Win by Referee stops contest WDR: Win by Withdrawal DQB: Win by Disqualification for Unsportsmanlike behavior (x)Seed PFT: Win by Final score DSQ: Win by Disqualification R: Round