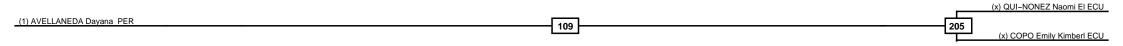

## Ecuador Open G2 Senior 2024 FRI 31 MAY 2024 Men -63kg Contestants: 4

LEGEND RSC: Win by Referee stops contest WDR: Win by Withdrawal DQB: Win by Disqualification for Unsportsmanlike behavior (x)Seed PFT: Win by Final score DSQ: Win by Disqualification R: Round