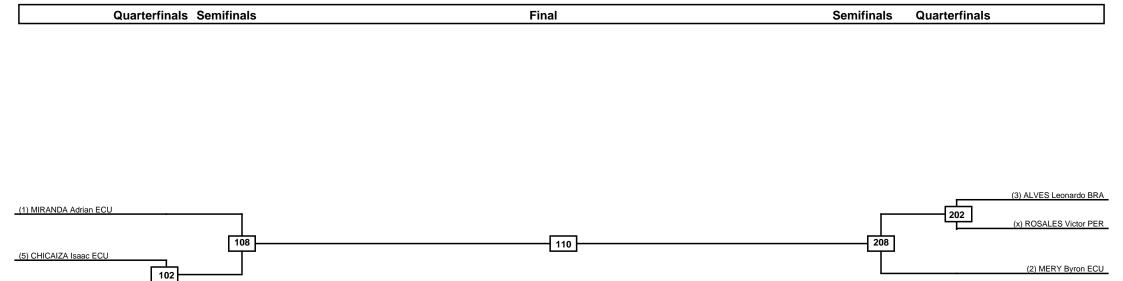

## Ecuador Open G2 Senior 2024 FRI 31 MAY 2024 Men -63kg Contestants: 4

LEGEND RSC: Win by Referee stops contest WDR: Win by Withdrawal DQB: Win by Disqualification for Unsportsmanlike behavior (x)Seed PFT: Win by Final score DSQ: Win by Disqualification R: Round