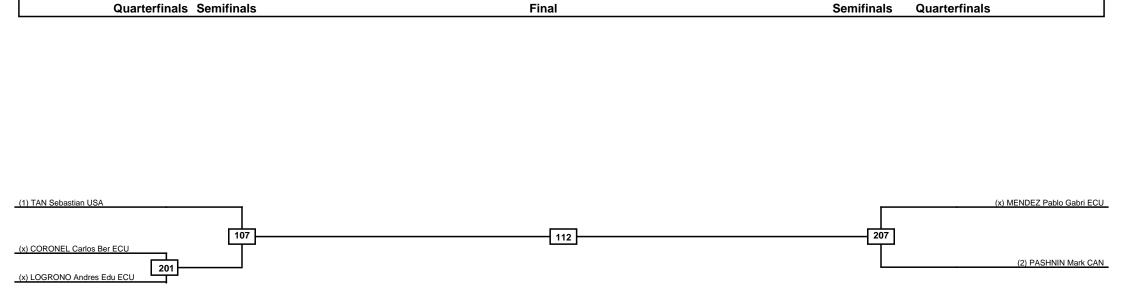

## Ecuador Open G2 Senior 2024 FRI 31 MAY 2024 Men -74kg Contestants: 4

 LEGEND
 RSC: Win by Referee stops contest
 WDR: Win by Withdrawal
 DQB: Win by Disqualification for Unsportsmanlike behavior

 (x)Seed
 PFT: Win by Final score
 DSQ: Win by Disqualification
 R: Round

(4) CAMPOVERDE Omar Le ECU