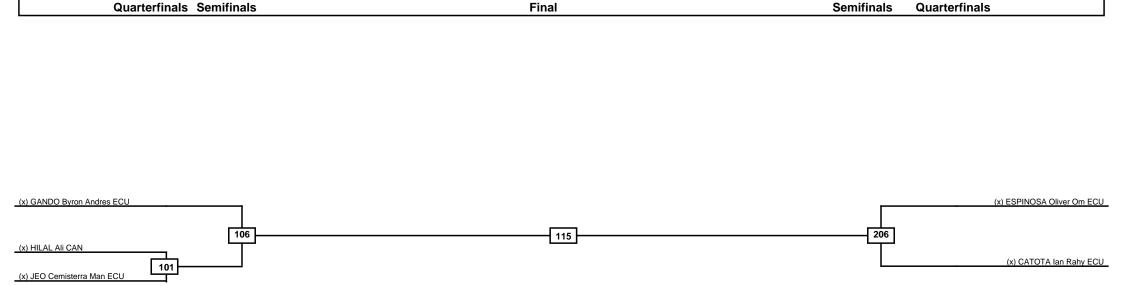

## Ecuador Open G2 Senior 2024 FRI 31 MAY 2024 Men -74kg Contestants: 4













#### Ecuador Open G2 Senior 2024 FRI 31 MAY 2024 Men -68kg Contestants: 5





| Classification |  |  |
|----------------|--|--|
|                |  |  |
|                |  |  |
|                |  |  |
|                |  |  |





## Ecuador Open G2 Senior 2024 FRI 31 MAY 2024 Men -63kg Contestants: 4









LEGEND RSC: Win by Referee stops contest WDR: Win by Withdrawal DQB: Win by Disqualification for Unsportsmanlike behavior (x)Seed PFT: Win by Final score DSQ: Win by Disqualification R: Round





#### Ecuador Open G2 Senior 2024 FRI 31 MAY 2024 Men -58kg Contestants: 5





| Classification |  |  |
|----------------|--|--|
|                |  |  |
|                |  |  |
|                |  |  |
|                |  |  |





# Ecuador Open G2 Senior 2024 FRI 31 MAY 2024 Men -54kg Contestants: 6





| Classification |  |  |
|----------------|--|--|
|