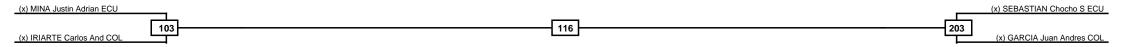

## Ecuador Open G2 Senior 2024 FRI 31 MAY 2024 Men -63kg Contestants: 4

LEGEND RSC: Win by Referee stops contest WDR: Win by Withdrawal DQB: Win by Disqualification for Unsportsmanlike behavior (x)Seed PFT: Win by Final score DSQ: Win by Disqualification R: Round