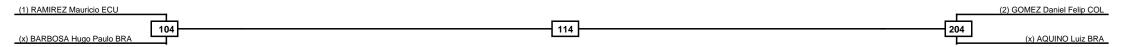

## Ecuador Open G2 Senior 2024 FRI 31 MAY 2024 Men -63kg Contestants: 4

LEGEND RSC: Win by Referee stops contest WDR: Win by Withdrawal DQB: Win by Disqualification for Unsportsmanlike behavior (x)Seed PFT: Win by Final score DSQ: Win by Disqualification R: Round